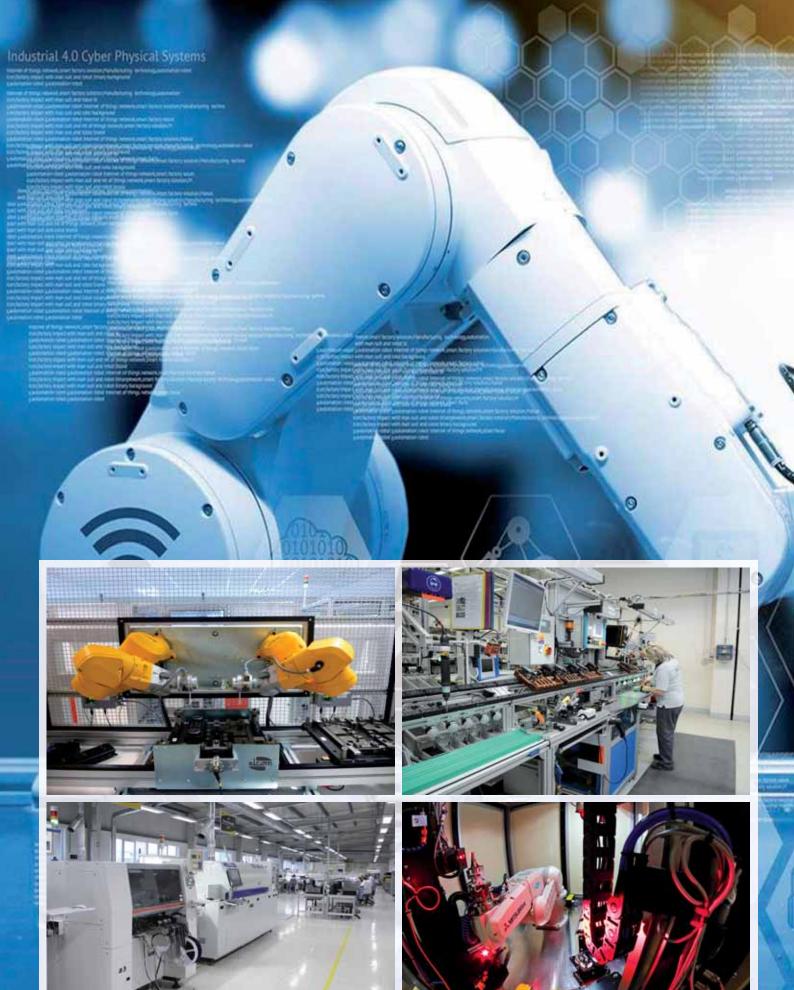

Currently, incorporation into production and technology chains of multinational corporations, as well as the efforts to enhance the competiveness of the Czech electrical and electronic industry, is reflected in the gradual implementation of individual elements of the Industry 4.0 concept in all corporate processes. It should be noted that our companies have encountered

the terms such as "digital factory", "the Internet of things", "cyber-physical systems" and others for nearly 10 years, thus taking the lead when implementing Industry 4.0, as well. The Electrical and Electronic Association of the Czech Republic is also actively involved in this process, attempting to promote digital awareness not only of the Czech electrical and electronic industry, but also other industrial fields and sectors.