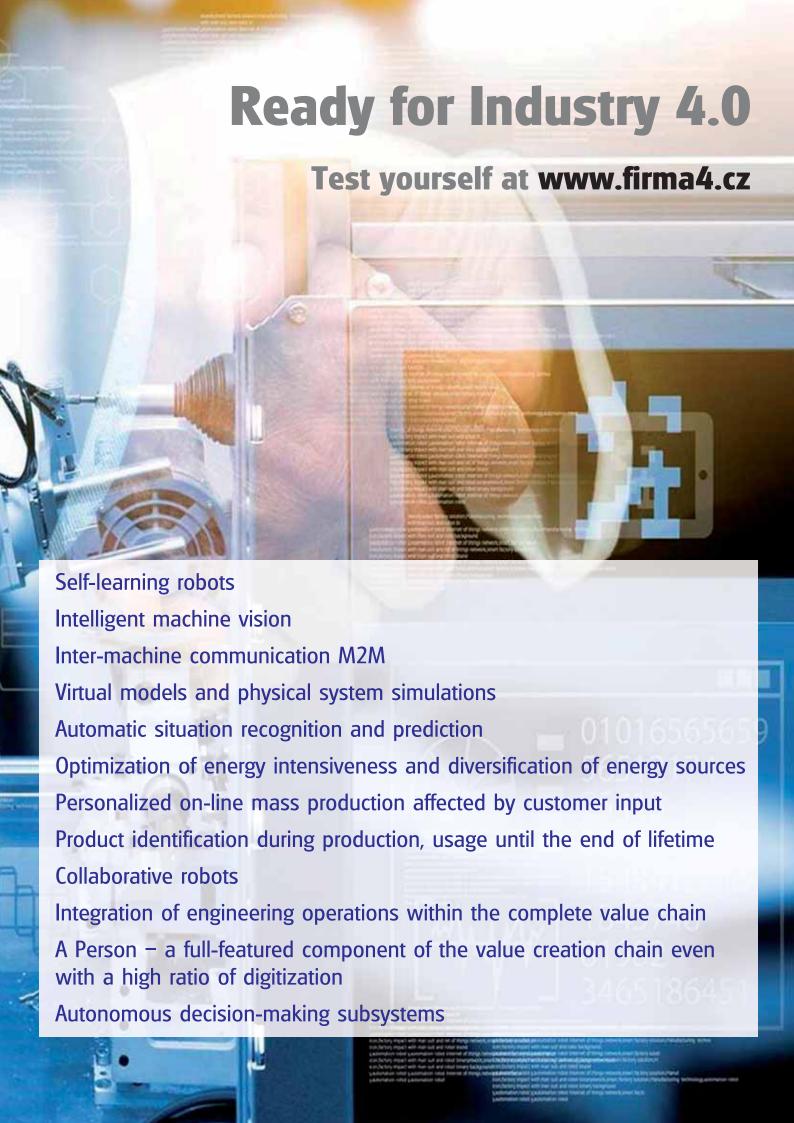

Currently, incorporation into production and technology chains of multinational corporations, as well as the efforts to enhance the competiveness of the Czech electrical and electronic industry, is reflected in the gradual implementation of individual elements of the Industry 4.0 concept in all corporate processes. It should be noted that our companies have encountered

the terms such as "digital factory", "the Internet of things", "cyber-physical systems" and others for nearly 10 years, thus taking the lead when implementing Industry 4.0, as well. The Electrical and Electronic Association of the Czech Republic is also actively involved in this process, attempting to promote digital awareness not only of the Czech electrical and electronic industry, but also other industrial fields and sectors.

As the President of the Association, Mr. Jiří Holoubek, has already mentioned in his message, Industry 4.0 will continue to be a big topic during 2017. The Association, and especially its members, have a proven track of record with its implementation into practice. We will further attend to this topic, mainly at the industry level – we still observe other aspects of 4.0 as well, however, we feel the focus of our work to be two specific areas – implementation of Industry 4.0 into practice and education of young people who are indispensable to maintain the industry within the Czech Republic.