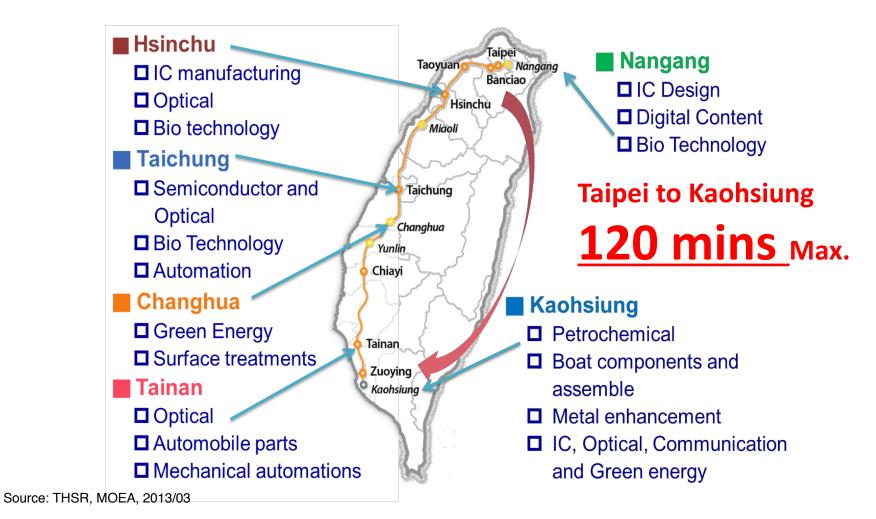

### TW-CZ Trade

Taiwan major export items: semiconductor devices, auto parts, memory devices, hand tool, etc.

Taiwan major import items: passenger car, optical products, electrical capacitors, machine tool, etc.

### 2017 Taiwan Export & Czech Rep. Import Structure

Export from Taiwan to Czech Rep. Czech Rep. total import

Source: WTA; CEIC