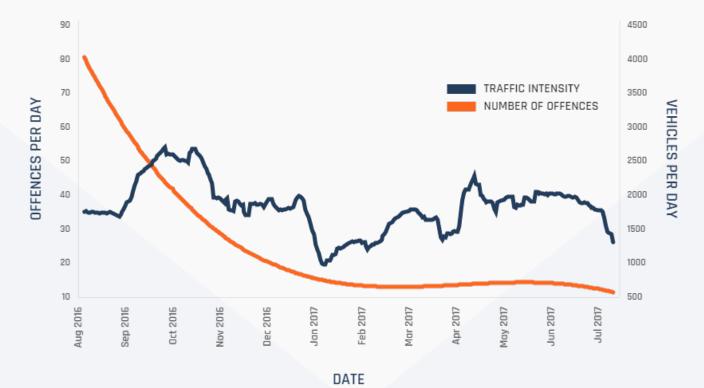

## CAMEA Speed Enforcement

The number of speeding drivers is typically reduced by around 80 % within a few months after the installation.