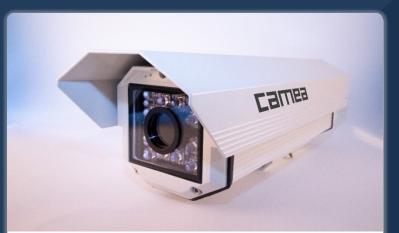

## CAMEA Speed Enforcement

The number of speeding drivers is typically reduced by around 80 % within a few months after the installation.